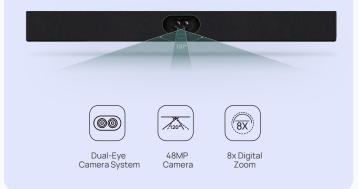

### **Dual-Eye Camera System**

The dual-eye camera system ensures exceptional image clarity. With lenses directed toward each side, it offers a superior viewing angle, while its 48MP cameras deliver high-resolution images even at extended distances.