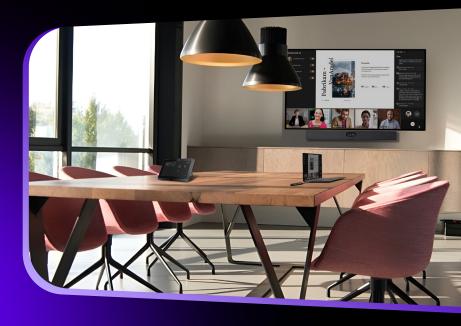

### **Look Important**

In order to enhance meeting equity, MVC S40 boasts an Al-powered view. The on-device IntelliFocus feature displays real-time close-up shots of the recent speakers, enabling you to stay focused on what truly matters.

Auto

Speaker Tracking

Multi-focus Framing

Picture-in-

Virtual Background